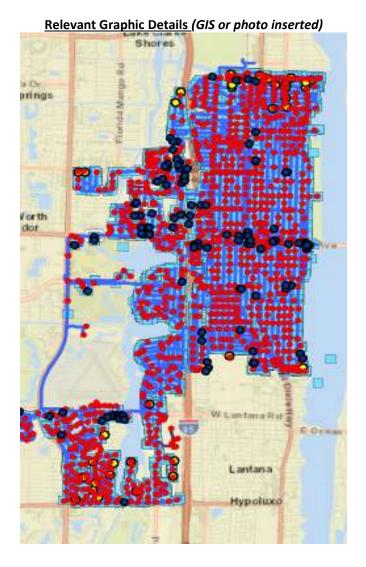

y-wide

#### **Project Description/Justification**

This project will replace existing watermains that are beyond their useful life, construct new watermains to provide loops and minimize dead ends in the distribution system, add fire hydrants for additional fire protection, and provide greater pressure and flow to customers. The project will provide a more resilient system for years to come.

#### **Strategic Plan Alignment**

4C. Facilitate environmental sustainability through infrastructure investments, environmental resiliency, capital improvement planning, training and regional partnership and planning.

#### **Project's Return on Investment**

A more resilient, long lasting water distribution system that will require less maintenance and provide reliable potable water to customers.



FISCAL DETAILS Account Number Account Description 2023

422-7034-533.63-15, 63-60 Improve other than Build

Total Expenditures \$ 1,150,000

1,150,000

A. Revenues Generated:

A.2-

A.4-

Revenue Totals (A.1 -to- A.4)

A.1- Revenue #1

A.3- Revenue #3

Revenue #2

Revenue #4

This project shall have a minimal impact to reduce staff's time spent fixing broken watermains and other maintenance on the old watermain pipes.

#### **Project's Impact on Other Departments**

None.

| Expenditures              | Prior Years   |       | FY23       |     | FY24                        |    | FY25    |          | FY26      |          | FY27    |          | TOTAL      |
|---------------------------|---------------|-------|------------|-----|-----------------------------|----|---------|----------|------