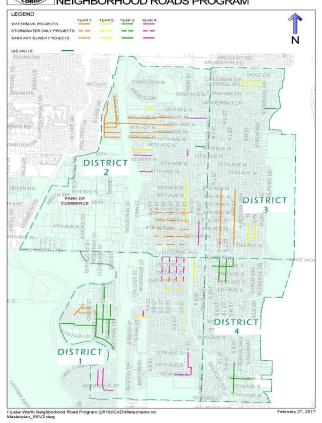

## **UPDATES / FUTURE ACTION / DIRECTION**

A. <u>Fiscal Year 2023 Operating and Capital Budgets - Enterprise Funds</u>
Stantec Detail Analysis

#### TITLE:

Fiscal Year 2023 Operating and Capital Budgets- Enterprise Funds

Stantec Detail Analysis